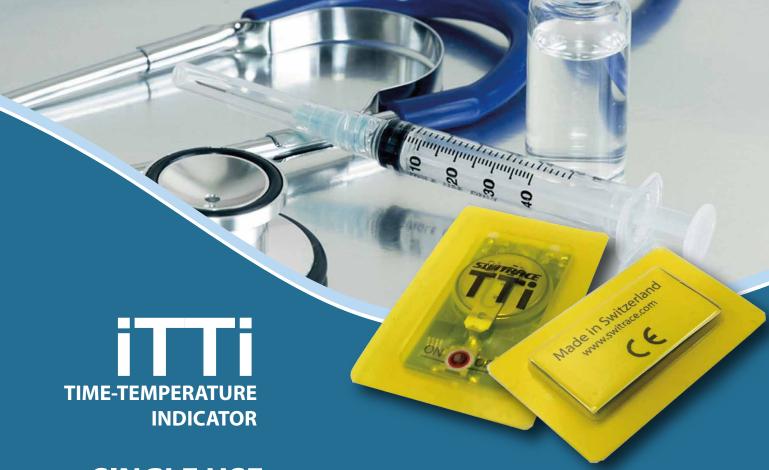

### SINGLE USE TIME TEMPERATURE INDICATOR

- Pre- programmed
- Checks temperature at regular time intervals.
- LED warning light for critical limits.

is a Low cost multi alarm time-temperature indicator.

It allows users to take immediate decision linked with temperature excursions. For logistics or storage, it is a reliable and affordable solution for temperature monitoring.

Extremely efficient, it has an operating time of up to 1 year and has 2 individually programmable alarms

As per IATA's 2017 - 58th Edition about Lithium Ion/Metal Batteries - These devices do not require additional labeling and are considered "non dangerous goods"