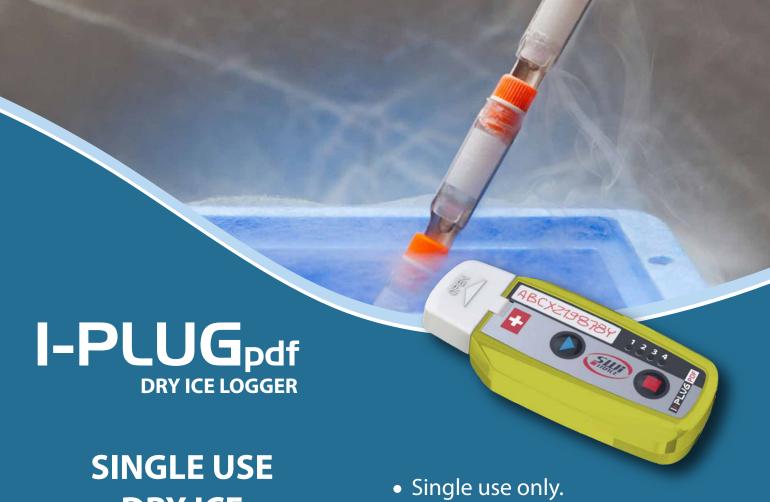

## SINGLE USE DRY ICE DATA LOGGER

- Low temperature limit: -80°C
- Suitable for shipments with dry ice (biological samples, blood etc)

is ideal for shipments of biological samples at extreme low temperature (-80°C/-112°F)

A single use only device, it will last for 30 Days It does not have a probe and can be placed nearby sensitive products.

It generates an automatic pdf report and shows alarms thanks to its 4 LEDs.

As per IATA's 2017 - 58th Edition about Lithium Ion/Metal Batteries - These devices do not require additional labeling and are considered "non dangerous goods"