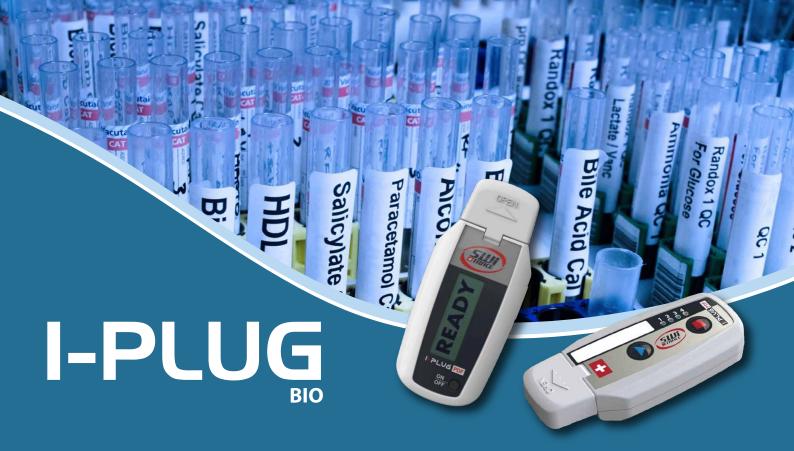

## SINGLE USE TEMPERATURE DATA LOGGER

- Single or Multi-Use
- Plugs directly to any USB port
- Self generated pdf report
- Multi alarm LED indicators
- Send and store data to the web

# I-PLUG

is a single or multi-use temperature data logger. Available in 2 versions, with LCD display or 4 LEDs indicators, iPlug bio creates automatic pdf report once connected to a computer.

Equipped with 4 programmable alarms level to enable user immediate decision iPlug bio can also be used with **DATRIFLOW** a powerful software that complies with the FDA CFR 21 part II.

As per IATA's 2017 - 58th Edition about Lithium Ion/Metal Batteries - These devices do not require additional labeling and are considered "non dangerous goods"

Phone: +4I 9I 646 I8 74