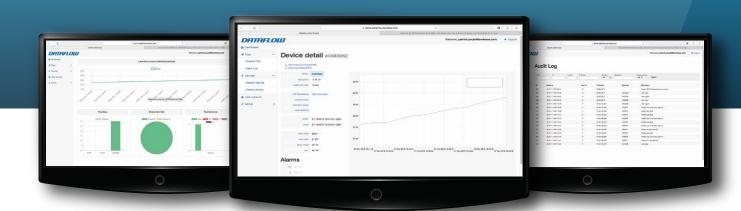

**DATAFLOW** is a user friendly online database software that allows companies to manage critical time and temperature information.

Users can easily share information within its FDA 21 part II compliant environment. Users and actions are fully traceable, as each customer's database is saved in a fully secured environment.

**DATAFLOW** software allows you to combine valuable logistic information with the time and temperature recordings. Useful cold chain analytics and reports can be extracted from the database.